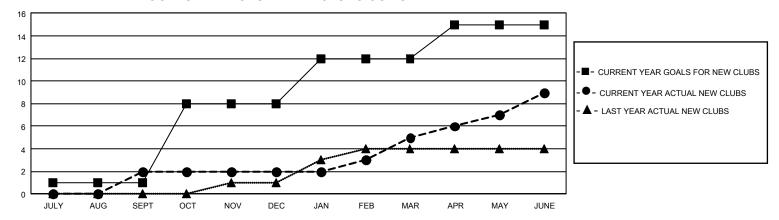

## GOALS AND ACTUAL NEW CLUBS CUMULATIVE

## GMT Constitutional Area 5 - J, Group I

REPORT DOES NOT INCLUDE CLUBS IN UNDISTRICTED AREAS.

| Clubs                 |               |           |               | Members               |                           |                         |                                                    |
|-----------------------|---------------|-----------|---------------|-----------------------|---------------------------|-------------------------|----------------------------------------------------|
| RESULTS FOR 2023-2024 |               |           |               | RESULTS FOR 2023-2024 |                           |                         |                                                    |
| QUARTER               | NEW CLUB GOAL | NEW CLUBS | DROPPED CLUBS | QUARTER M             | IEMBER GROWTH NET<br>GOAL | MEMBER GROWTH<br>ACTUAL | DROPPED MEMBERS<br>ACTUAL (including<br>transfers) |
| JULY/AUG/SEPT         | 3             | 2         | 3             | JULY/AUG/SEP          | T 830                     | 1,214                   | 702                                                |
| OCT/NOV/DEC           | 21            | 0         | 5             | OCT/NOV/DEC           | 981                       | 593                     | 928                                                |
| JAN/FEB/MAR           | 12            | 3         | 0             | JAN/FEB/MAR           | 785                       | 934                     | 741                                                |
| APR/MAY/JUNE          | 9             | 4         | 31            | APR/MAY/JUNE          | 571                       | 1,060                   | 2,826                                              |