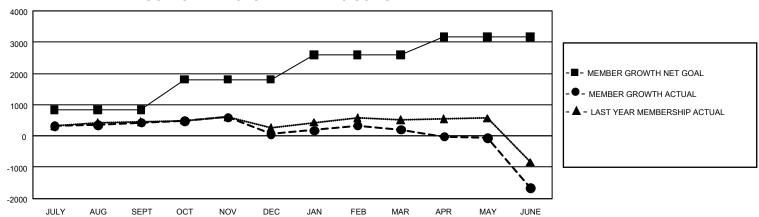

## GOALS AND ACTUAL MEMBERS CUMULATIVE

| DROPPED CLUBS: 39 |       | 879 CLUBS OF 1,128 ADDED 1<br>OR MORE NEW MEMBERS | GENDER DISTRIBUTION                  |                 |  |
|-------------------|-------|---------------------------------------------------|--------------------------------------|-----------------|--|
|                   |       | or morte remainder to                             | MALE                                 | 29,786 (78.63%) |  |
|                   |       |                                                   | FEMALE                               | 8,088 (21.35%)  |  |
| DROPPED MEMBERS   |       |                                                   | NON BINARY                           | 0 (0.00%)       |  |
| DECEASED          | 328   |                                                   | PREFER NOT TO ANSWER                 | 6 (0.02%)       |  |
| CLUB CANCELLED    | 33    |                                                   | TOTAL FAMILY UNIT MEMBERS 9,169      |                 |  |
| OTHER             | 4,800 | CLICK HERE FOR                                    |                                      |                 |  |
| TOTAL             | 5,161 | CUMULATIVE MEMBERSHIP DATA                        | FAMILY MEMBERS PAYING HALF DUES 5,09 |                 |  |

## GMT Constitutional Area 5 - J, Group I

REPORT DOES NOT INCLUDE CLUBS IN UNDISTRICTED AREAS.

| Clubs                 |               |           |               | Members               |                           |                         |                                                    |
|-----------------------|---------------|-----------|---------------|-----------------------|---------------------------|-------------------------|----------------------------------------------------|
| RESULTS FOR 2023-2024 |               |           |               | RESULTS FOR 2023-2024 |                           |                         |                                                    |
| QUARTER               | NEW CLUB GOAL | NEW CLUBS | DROPPED CLUBS | QUARTER M             | IEMBER GROWTH NET<br>GOAL | MEMBER GROWTH<br>ACTUAL | DROPPED MEMBERS<br>ACTUAL (including<br>transfers) |
| JULY/AUG/SEPT         | 3             | 2         | 3             | JULY/AUG/SEP          | T 830                     | 1,214                   | 702                                                |
| OCT/NOV/DEC           | 21            | 0         | 5             | OCT/NOV/DEC           | 981                       | 593                     | 928                                                |
| JAN/FEB/MAR           | 12            | 3         | 0             | JAN/FEB/MAR           | 785                       | 934                     | 741                                                |
| APR/MAY/JUNE          | 9             | 4         | 31            | APR/MAY/JUNE          | 571                       | 1,060                   | 2,826                                              |